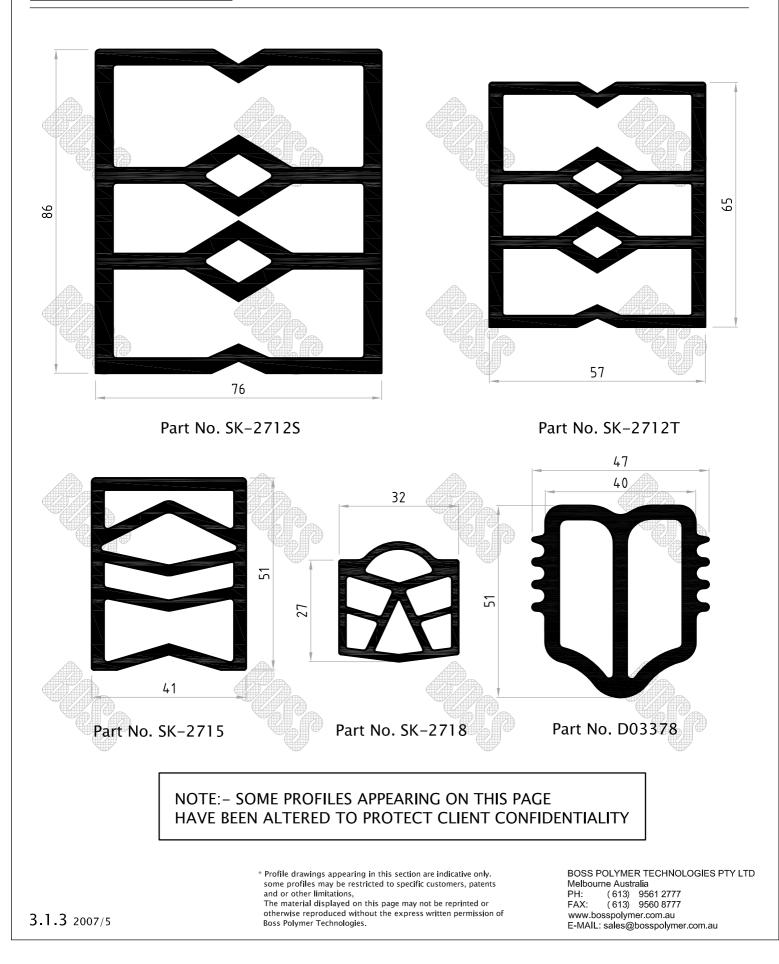

|
| 3.10.0 | Water Stop Seals                       |
| 3.11.0 | Marine / Docking                       |
|        |                                        |



# Compression Seals **Extrusions**



Part No. D02417

\* Profile drawings appearing in this section are indicative only. some profiles may be restricted to specific customers, patents and or other limitations,

The material displayed on this page may not be reprinted or otherwise reproduced without the express written permission of Boss Polymer Technologies. BOSS POLYMER TECHNOLOGIES PTY LTD Melbourne Australia PH: (613) 9561 2777 FAX: (613) 9560 8777 www.bosspolymer.com.au E-MAIL: sales@bosspolymer.com.au



# Compression Seals **Extrusions**







E-MAIL: sales@bosspolymer.com.au



3.1.2 2007/5



# Compression Seals





# Compression Seals **Extrusions**





# Compression Seals **Extrusions**





## Expansion Joint Extrusions





### Expansion Joint Extrusions









\* Profile drawings appearing in this section are indicative only. some profiles may be restricted to specific customers, patents and or other limitations, The material displayed on this page may not be reprinted or otherwise reproduced without the express written permission of Boss Polymer Technologies.

BOSS POLYMER TECHNOLOGIES PTY LTD Melbourne Australia PH: (613) 9561 2777 FAX: (613) 9560 8777 www.bosspolymer.com.au E-MAIL: sales@bosspolymer.com.au



### Expansion Joint Extrusions





### Expansion Joint Extrusions





# Expansion Joint **Extrusions**





### **Expansion Joint Extrusions**



3.2.6 2007/5

Boss Polymer Techn