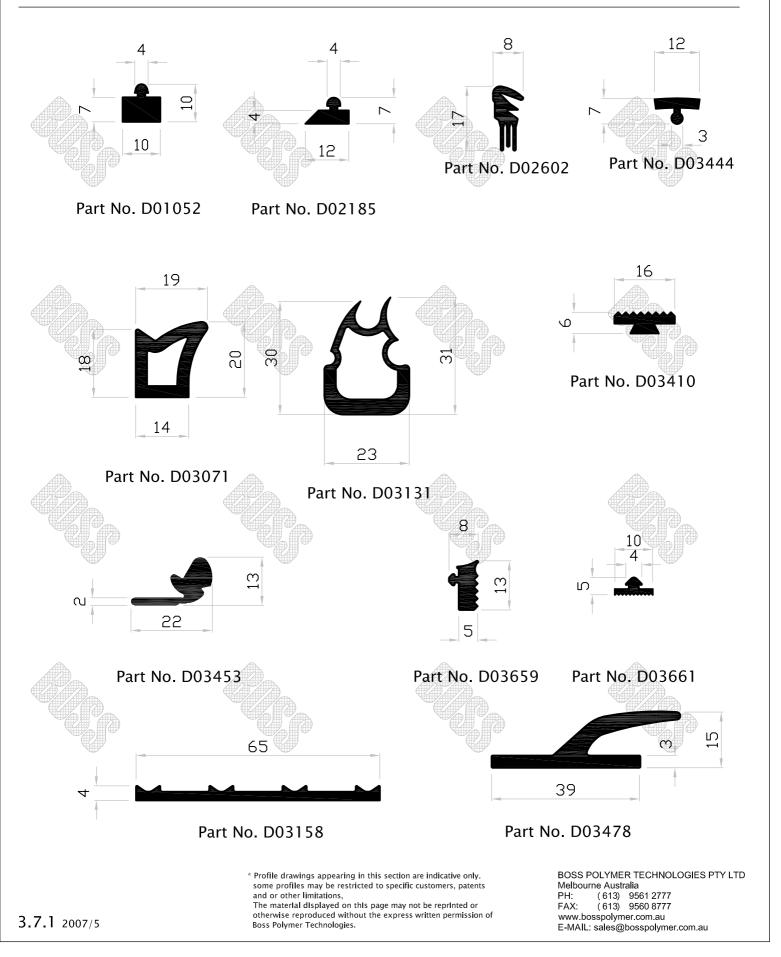

Melbourne Australia PH: (613) 9561 2777 FAX: (613) 9560 8777 www.bosspolymer.com.au E-MAIL: sales@bosspolymer.com.au



### Noise Wall Gaskets & Finseals Extrusions





#### Noise Wall Gaskets For Acrylic Panels **Extrusions**



3.4.3 2007/5



#### Noise Wall Gaskets For Acrylic Panels Extrusions





## Weather Strip Seals **Extrusions**





### **Miscellaneous Civil & Construction Extrusions**



3.6.0 2007/5





# Miscellaneous Civil & Construction Extrusions





### Miscellaneous Civil & Construction Extrusions





#### Miscellaneous Civil & Construction Extrusions





#### **Miscellaneous Civil & Construction Extrusions**

E-MAIL: sales@bosspolymer.com.au



3.6.5 2007/5



3.7.0 2007/5

Boss Polymer Technologies.

www.bosspolymer.com.au E-MAIL: sales@bosspolymer.com.au









### Glazing H type & Locking Key Extrusions





### Glazing, Weather, Wiper, Bulb seals Extrusions









Part No. D03303

Part No. D03273

Part No. D03318

Part No. D02495









Part No. D02947



Part No. D02550



Part No. D00031

Part No. D02943



Part No. D03457



Part No. D00732



Part No. D03467



Part No. D00954

\* Profile drawings appearing in this section are indicative only. some profiles may be restricted to specific customers, patents and or other limitations,

The material displayed on this page may not be reprinted or otherwise reproduced without the express written permission of Boss Polymer Technologies.

BOSS POLYMER TECHNOLOGIES PTY LTD Melbourne Australia PH: (613) 9561 2777 FAX: (613) 9560 8777 www.bosspolymer.com.au E-MAIL: sales@bosspolymer.com.au



#