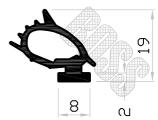

### Glazing, Weather, Wiper, Bulb seals Extrusions

Part No. D03303

Part No. D03273

Part No. D03318

Part No. D02495

Part No. D02947

Part No. D02550

Part No. D00031