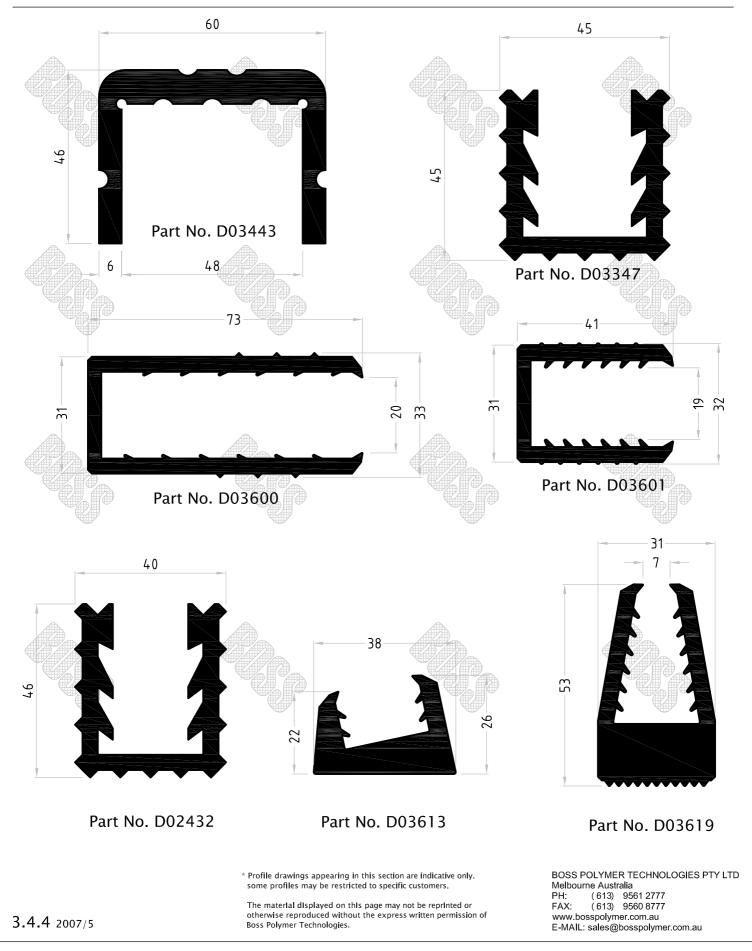

#### Noise Wall Gaskets For Acrylic Panels **Extrusions**

3.4.3 2007/5

#### Noise Wall Gaskets For Acrylic Panels Extrusions