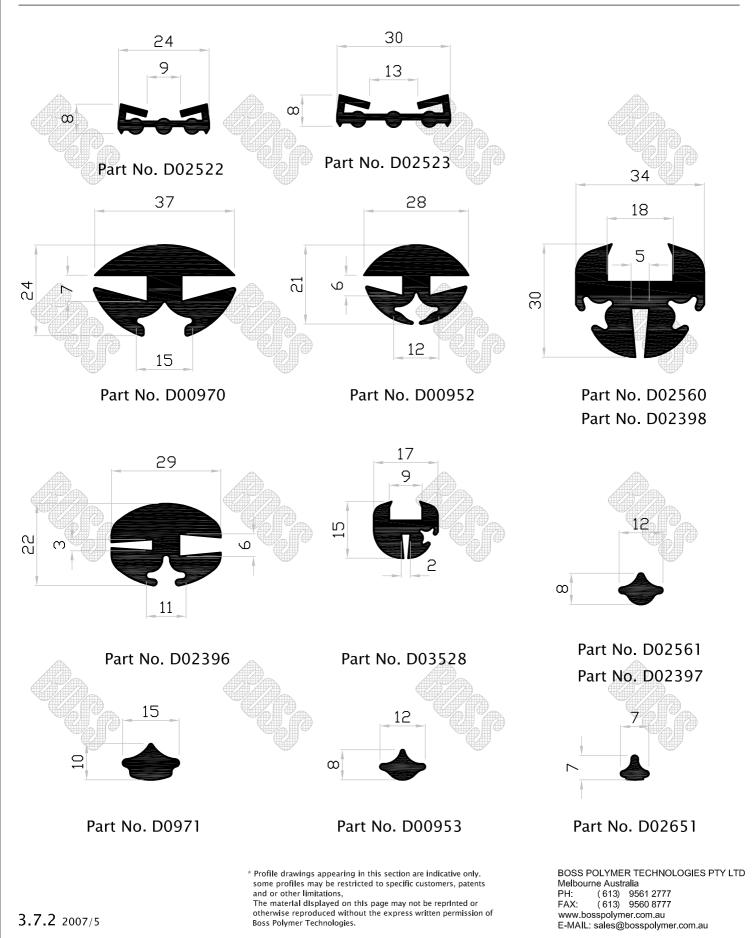

### Glazing H type & Locking Key Extrusions

### Glazing, Weather, Wiper, Bulb seals Extrusions

Part No. D03303

Part No. D03273

Part No. D03318

Part No. D02495

Part No. D02947

Part No. D02550

Part No. D00031