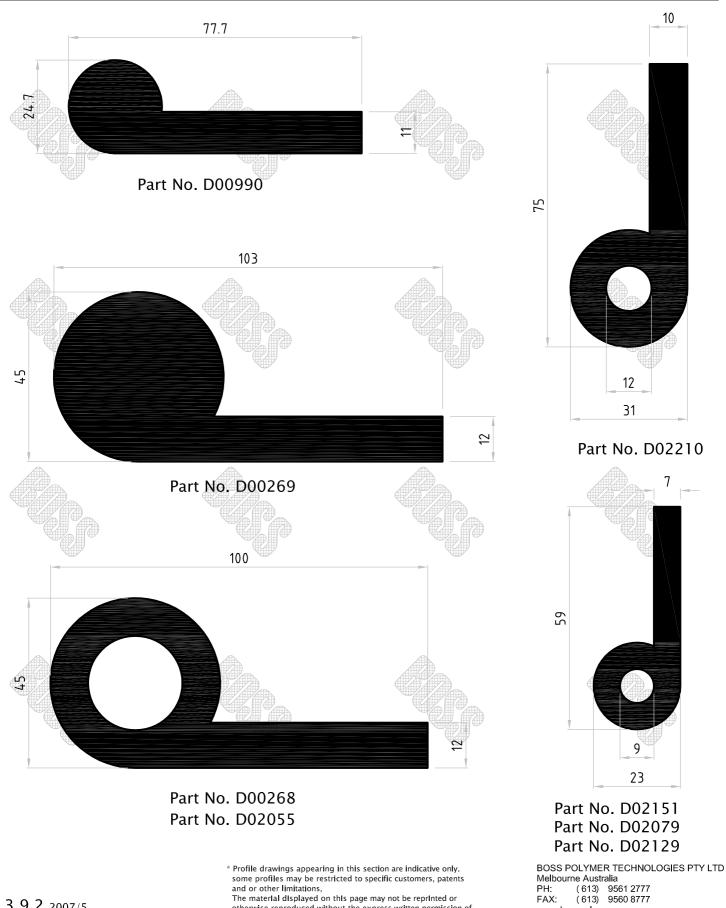

### Water / Irrigation **Extrusions**

### Water / Irrigation Extrusions

\* Profile drawings appearing in this section are indicative only. some profiles may be restricted to specific customers, patents and or other limitations,

The material displayed on this page may not be reprinted or otherwise reproduced without the express written permission of Boss Polymer Technologies.