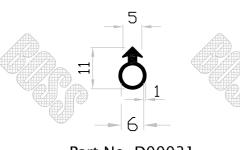

### Glazing, Weather, Wiper, Bulb seals Extrusions

Part No. D03303

Part No. D03273

Part No. D03318

Part No. D02495

Part No. D02947

Part No. D02550

Part No. D00031