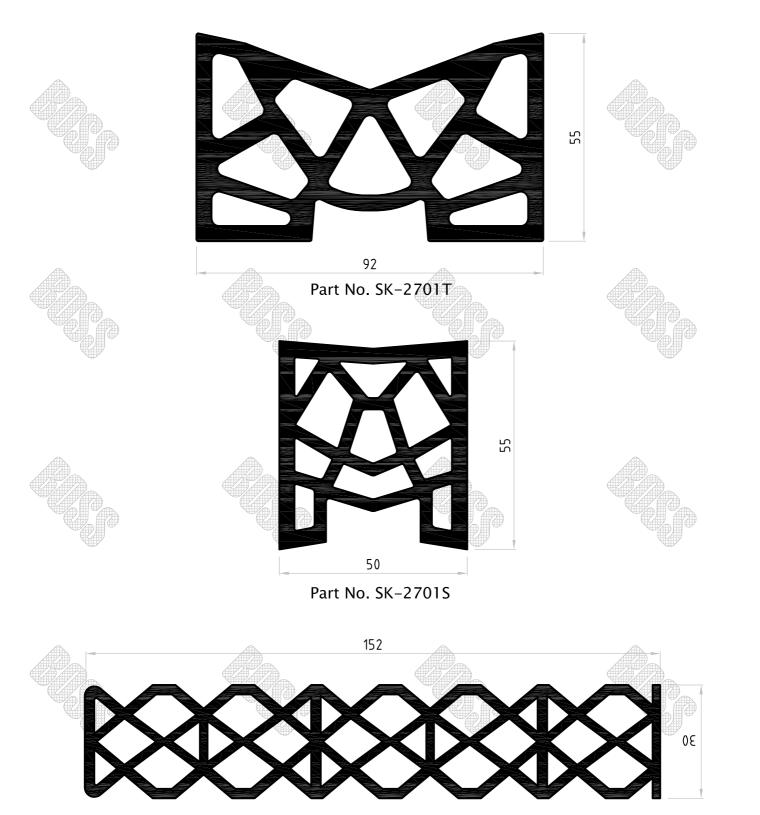

# Compression Seals **Extrusions**

Part No. D02417

\* Profile drawings appearing in this section are indicative only. some profiles may be restricted to specific customers, patents and or other limitations,

The material displayed on this page may not be reprinted or otherwise reproduced without the express written permission of Boss Polymer Technologies. BOSS POLYMER TECHNOLOGIES PTY LTD Melbourne Australia PH: (613) 9561 2777 FAX: (613) 9560 8777 www.bosspolymer.com.au E-MAIL: sales@bosspolymer.com.au