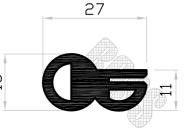

# Compression Seals **Extrusions**

Part No. D02417

\* Profile drawings appearing in this section are indicative only. some profiles may be restricted to specific customers, patents and or other limitations,

# Compression Seals **Extrusions**

E-MAIL: sales@bosspolymer.com.au

3.1.2 2007/5