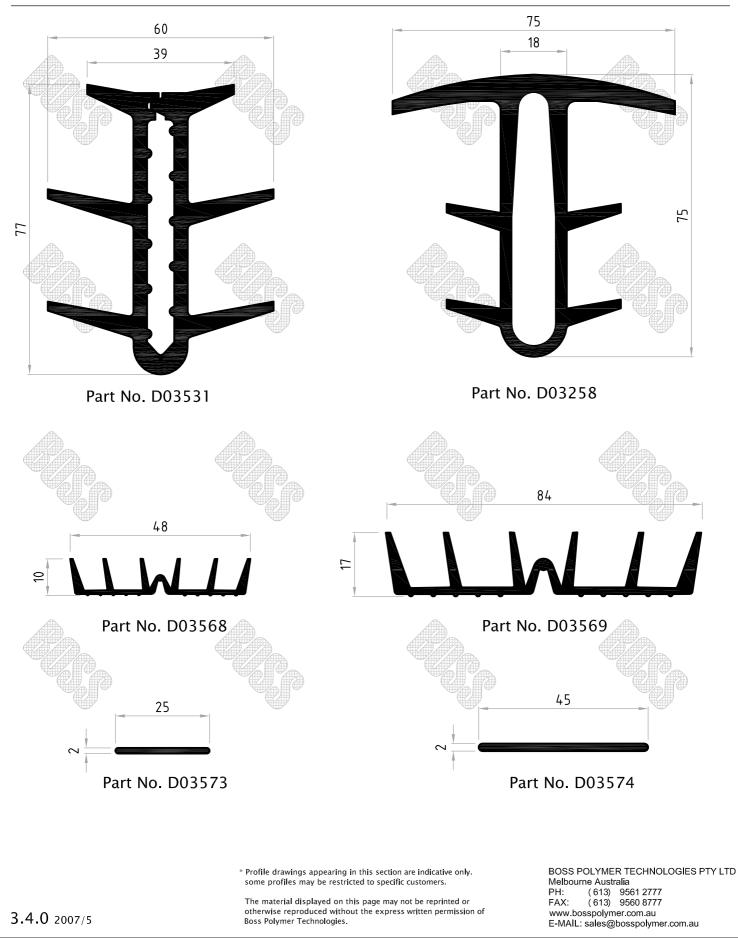

### Noise Wall Gaskets & Finseals **Extrusions**

### Noise Wall Gaskets & Finseals Extrusions

\* Profile drawings appearing in this section are indicative only. some profiles may be restricted to specific customers.

The material displayed on this page may not be reprinted or otherwise reproduced without the express written permission of Boss Polymer Technologies.

BOSS POLYMER TECHNOLOGIES PTY LTD Melbourne Australia PH: (613) 9561 2777 FAX: (613) 9560 8777 www.bosspolymer.com.au E-MAIL: sales@bosspolymer.com.au

### Noise Wall Gaskets & Finseals Extrusions