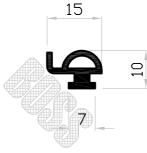

# Compression Seals **Extrusions**

Part No. D02417

\* Profile drawings appearing in this section are indicative only. some profiles may be restricted to specific customers, patents and or other limitations,

# Compression Seals **Extrusions**

E-MAIL: sales@bosspolymer.com.au

3.1.2 2007/5