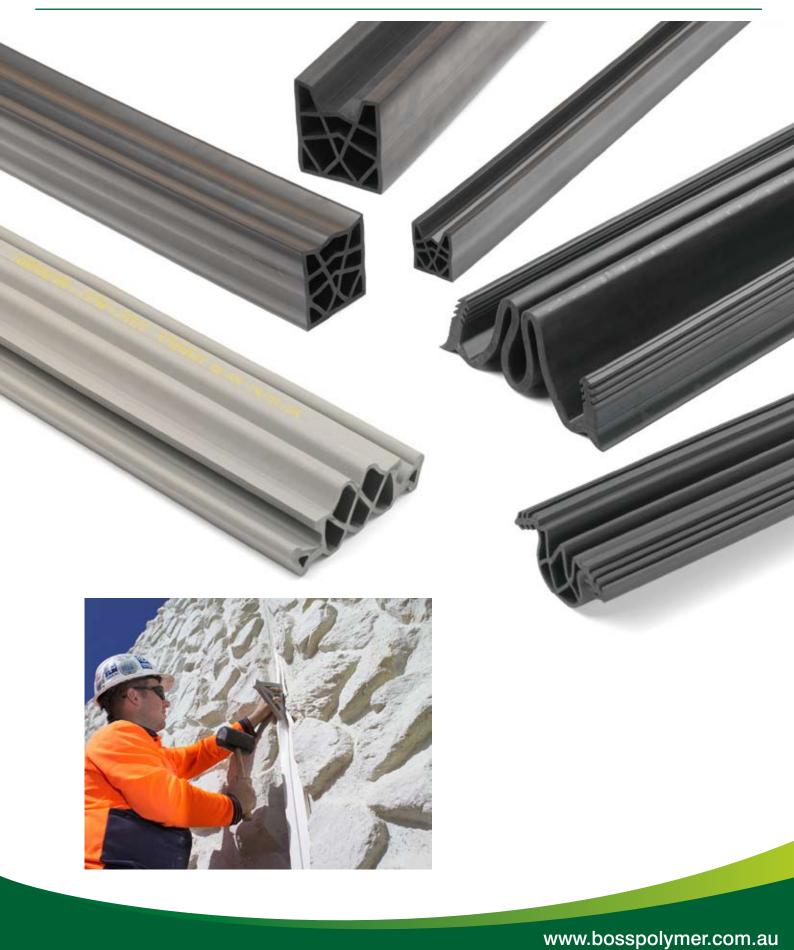

## **Construction Extrusions**

# Compression Seals **Extrusions**

Part No. D02417

\* Profile drawings appearing in this section are indicative only. some profiles may be restricted to specific customers, patents and or other limitations,