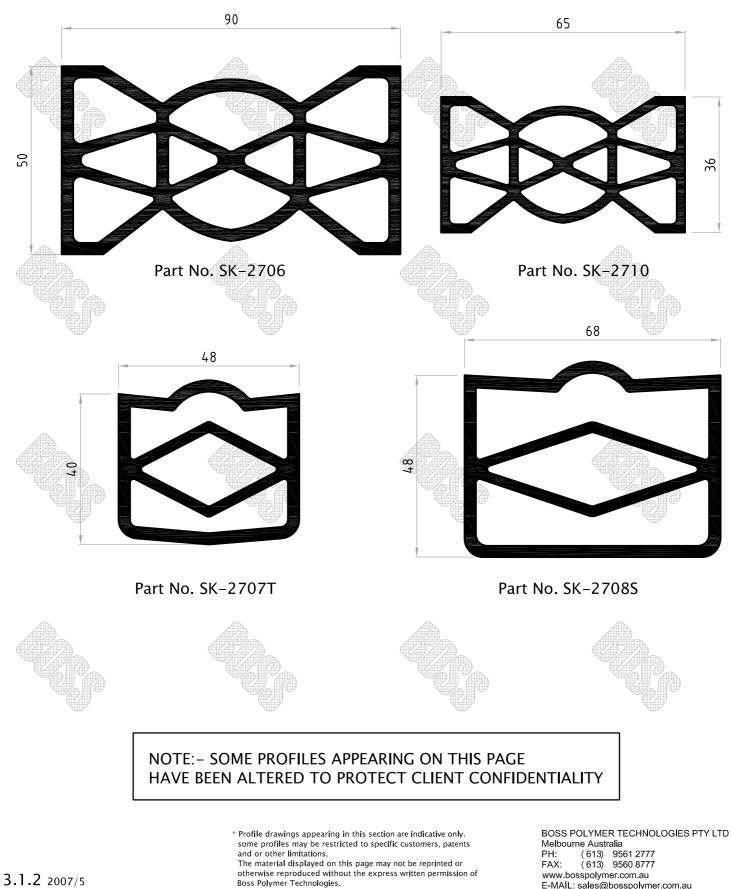

.9.0  | Water / Irrigation                     |
| 3.10.0 | Water Stop Seals                       |
| 3.11.0 | Marine / Docking                       |
|        |                                        |



# Compression Seals **Extrusions**



Part No. D02417

\* Profile drawings appearing in this section are indicative only. some profiles may be restricted to specific customers, patents and or other limitations,

The material displayed on this page may not be reprinted or otherwise reproduced without the express written permission of Boss Polymer Technologies. BOSS POLYMER TECHNOLOGIES PTY LTD Melbourne Australia PH: (613) 9561 2777 FAX: (613) 9560 8777 www.bosspolymer.com.au E-MAIL: sales@bosspolymer.com.au



# Compression Seals **Extrusions**







E-MAIL: sales@bosspolymer.com.au



3.1.2 2007/5



# Compression Seals





# Compression Seals **Extrusions**





# Compression Seals **Extrusions**





## Expansion Joint Extrusions





### Expansion Joint Extrusions









\* Profile drawings appearing in this section are indicative only. some profiles may be restricted to specific customers, patents and or other limitations, The material displayed on this page may not be reprinted or otherwise reproduced without the express written permission of Boss Polymer Technologies.

BOSS POLYMER TECHNOLOGIES PTY LTD Melbourne Australia PH: (613) 9561 2777 FAX: (613) 9560 8777 www.bosspolymer.com.au E-MAIL: sales@bosspolymer.com.au



### Expansion Joint Extrusions





### Expansion Joint Extrusions





# Expansion Joint **Extrusions**





### **Expansion Joint Extrusion