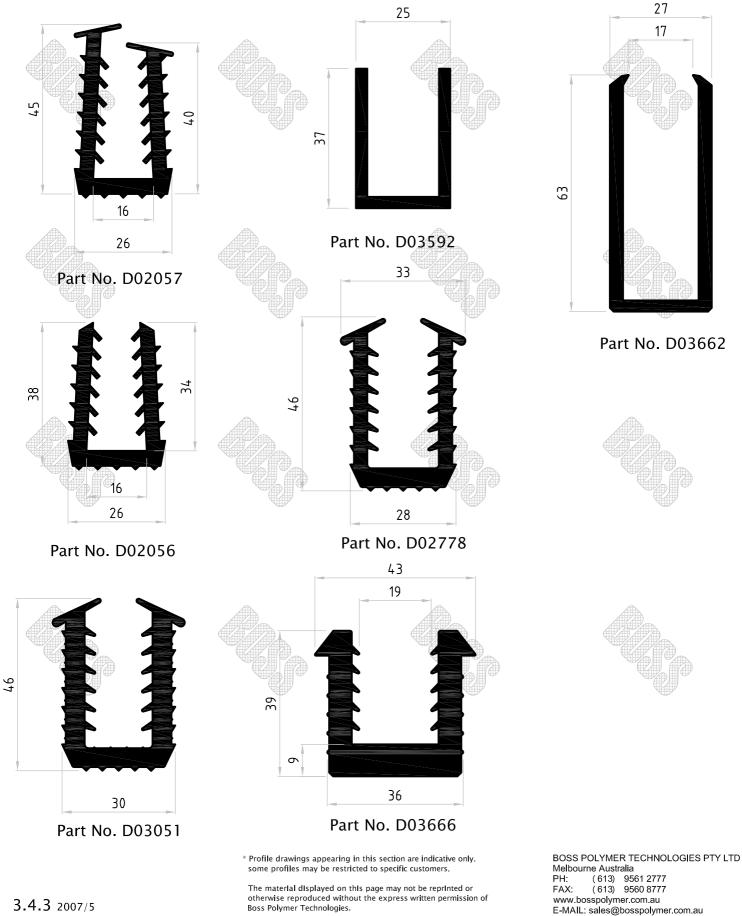

#### Noise Wall Gaskets For Acrylic Panels **Extrusions**

3.4.3 2007/5

#### Noise Wall Gaskets For Acrylic Panels Extrusions