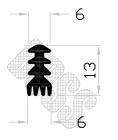

### Glazing H type & Locking Key Extrusions

### Glazing, Weather, Wiper, Bulb seals Extrusions

Part No. D03303

Part No. D03273

Part No. D03318

Part No. D02495

Part No. D02947

Part No. D02550

Part No. D00031