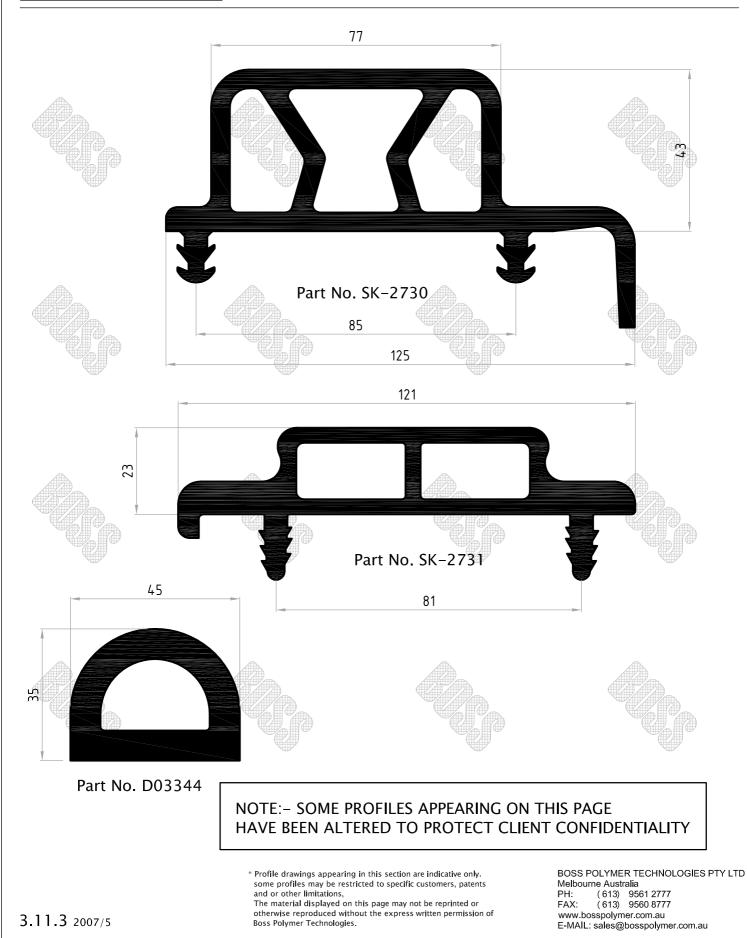

# Marine / Docking Extrusions

# Marine / Docking Extrusions

Marine / Docking
Extrusions

\* Profile drawings appearing in this section are indicative only. some profiles may be restricted to specific customers, patents and or other limitations,

The material displayed on this page may not be reprinted or otherwise reproduced without the express written permission of Boss Polymer Technologies.

BOSS POLYMER TECHNOLOGIES PTY LTD Melbourne Australia PH: (613) 9561 2777 FAX: (613) 9560 8777 www.bosspolymer.com.au E-MAIL: sales@bosspolymer.com.au