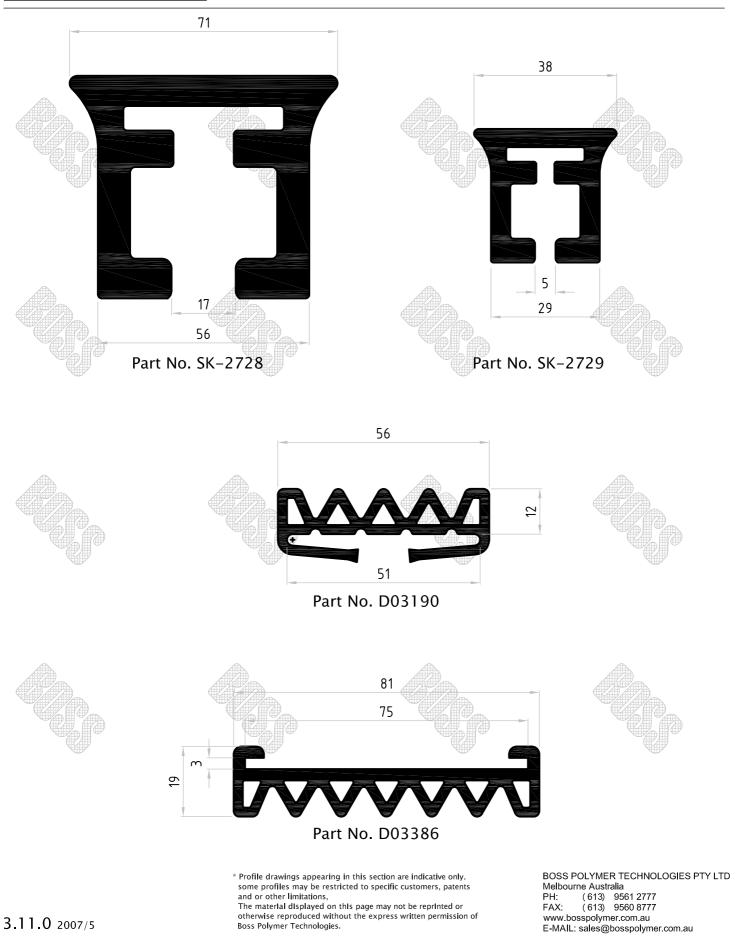

# Marine / Docking Extrusions

# Marine / Docking Extrusions

Marine / Docking
Extrusions

\* Profile drawings appearing in this section are indicative only. some profiles may be restricted to specific customers, patents and or other limitations,

The material displayed on this page may not be reprinted or otherwise reproduced without the express written permission of Boss Polymer Technologies.

BOSS POLYMER TECHNOLOGIES PTY LTD Melbourne Australia PH: (613) 9561 2777 FAX: (613) 9560 8777 www.bosspolymer.com.au E-MAIL: sales@bosspolymer.com.au