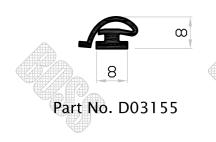

### Glazing H type & Locking Key Extrusions

### Glazing, Weather, Wiper, Bulb seals Extrusions

Part No. D03303

Part No. D03273

Part No. D03318

Part No. D02495

Part No. D02947

Part No. D02550

Part No. D00031