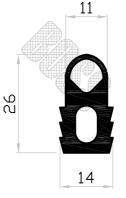

### Noise Wall Gaskets & Finseals **Extrusions**

### Noise Wall Gaskets & Finseals Extrusions

\* Profile drawings appearing in this section are indicative only. some profiles may be restricted to specific customers.

The material displayed on this page may not be reprinted or otherwise reproduced without the express written permission of Boss Polymer Technologies.