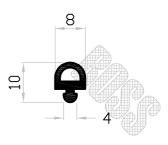

# Compression Seals **Extrusions**

Part No. D02417

\* Profile drawings appearing in this section are indicative only. some profiles may be restricted to specific customers, patents and or other limitations,

# Compression Seals **Extrusions**

E-MAIL: sales@bosspolymer.com.au

3.1.2 2007/5