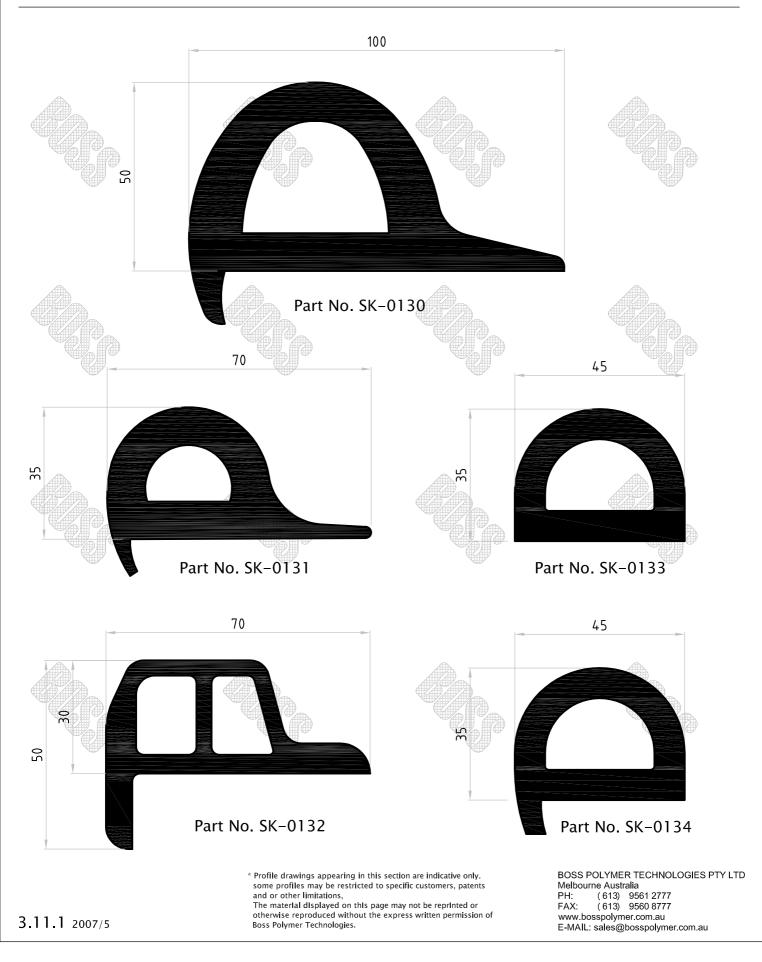

# Marine / Docking Extrusions

# Marine / Docking Extrusions

Marine / Docking
Extrusions

\* Profile drawings appearing in this section are indicative only. some profiles may be restricted to specific customers, patents and or other limitations,

The material displayed on this page may not be reprinted or otherwise reproduced without the express written permission of Boss Polymer Technologies.

BOSS POLYMER TECHNOLOGIES PTY LTD Melbourne Australia PH: (613) 9561 2777 FAX: (613) 9560 8777 www.bosspolymer.com.au E-MAIL: sales@bosspolymer.com.au