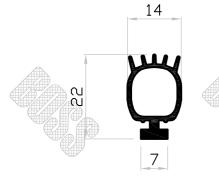

# Expansion Joint **Extrusions**

### **Expansion Joint Extrusions**

3.2.6 2007/5

Boss Polymer Technologies.

E-MAIL: sales@bosspolymer.com.au