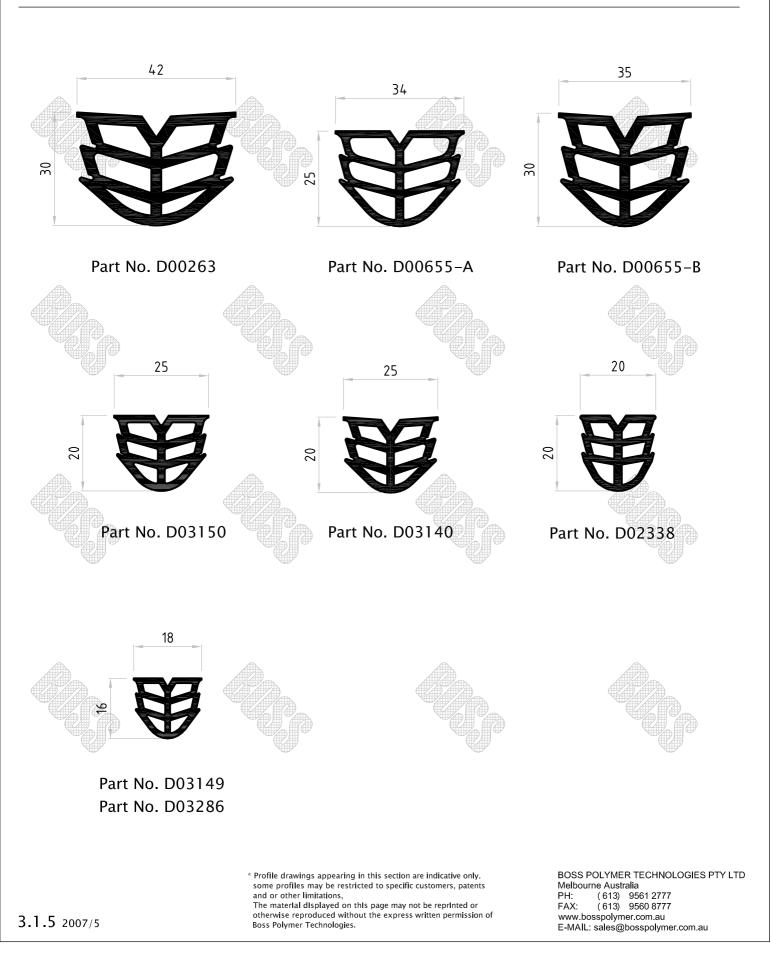

/ Docking                       |
|        |                                        |



# Compression Seals **Extrusions**



Part No. D02417

\* Profile drawings appearing in this section are indicative only. some profiles may be restricted to specific customers, patents and or other limitations,

The material displayed on this page may not be reprinted or otherwise reproduced without the express written permission of Boss Polymer Technologies. BOSS POLYMER TECHNOLOGIES PTY LTD Melbourne Australia PH: (613) 9561 2777 FAX: (613) 9560 8777 www.bosspolymer.com.au E-MAIL: sales@bosspolymer.com.au



# Compression Seals **Extrusions**







E-MAIL: sales@bosspolymer.com.au



3.1.2 2007/5



# Compression Seals





# Compression Seals **Extrusions**





# Compression Seals **Extrusions**





## Expansion Joint Extrusions





### Expansion Joint Extrusions









\* Profile drawings appearing in this section are indicative only. some profiles may be restricted to specific customers, patents and or other limitations, The material displayed on this page may not be reprinted or otherwise reproduced without the express written permission of Boss Polymer Technologies.

BOSS POLYMER TECHNOLOGIES PTY LTD Melbourne Australia PH: (613) 9561 2777 FAX: (613) 9560 8777 www.bosspolymer.com.au E-MAIL: sales@bosspolymer.com.au



### Expansion Joint Extrusions





### Expansion Joint Extrusions





# Expansion Joint **Extrusions**





### **Expansion Joint Extrusions**



3.2.6 2007/5

Boss Polymer Technologies.

E-MAIL: sales@bosspolymer.com.au



# Expansion Joint **Extrusions**