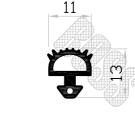

### Glazing H type & Locking Key Extrusions

### Glazing, Weather, Wiper, Bulb seals Extrusions

Part No. D03303

Part No. D03273

Part No. D03318

Part No. D02495

Part No. D02947

Part No. D02550

Part No. D00031