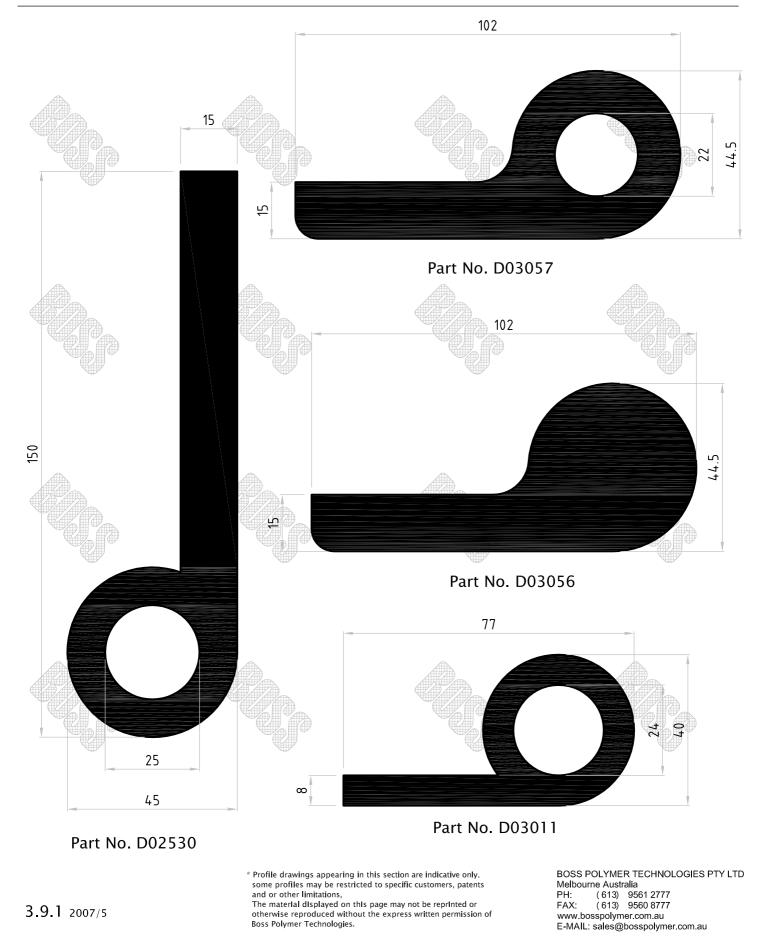

02678





Part No. D02709





Part No. D03651

Part No. D01004



Part No. D03444

Part No. D03285





Part No. D03559

Part No. D03598





Part No. D03579

Part No. D03620

\* Profile drawings appearing in this section are indicative only. some profiles may be restricted to specific customers, patents and or other limitations,

The material displayed on this page may not be reprinted or otherwise reproduced without the express written permission of Boss Polymer Technologies.

BOSS POLYMER TECHNOLOGIES PTY LTD Melbourne Australia PH: (613) 9561 2777 FAX: (613) 9560 8777 www.bosspolymer.com.au E-MAIL: sales@bosspolymer.com.au



### **Construction Door Seal Extrusions**

E-MAIL: sales@bosspolymer.com.au



Boss Polymer Technologies.

3.8.0 2007/5





### Water / Irrigation Extrusions





#### Water / Irrigation **Extrusions**



The material displayed on this page may not be reprinted or otherwise reproduced without the express written permission of Boss Polymer Technologies.

www.bosspolymer.com.au E-MAIL: sales@bosspolymer.com.au



# Water / Irrigation **Extrusions**





# Water / Irrigation **Extrusions**







### Water / Irrigation **Extrusions**





### Water / Irrigation Extrusions



\* Profile drawings appearing in this section are indicative only. some profiles may be restricted to specific customers, patents and or other limitations,

The material displayed on this page may not be reprinted or otherwise reproduced without the express written permission of Boss Polymer Technologies.

BOSS POLYMER TECHNOLOGIES PTY LTD Melbourne Australia PH: (613) 9561 277