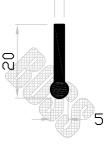

# Compression Seals **Extrusions**

Part No. D02417

\* Profile drawings appearing in this section are indicative only. some profiles may be restricted to specific customers, patents and or other limitations,

# Compression Seals **Extrusions**

E-MAIL: sales@bosspolymer.com.au

3.1.2 2007/5