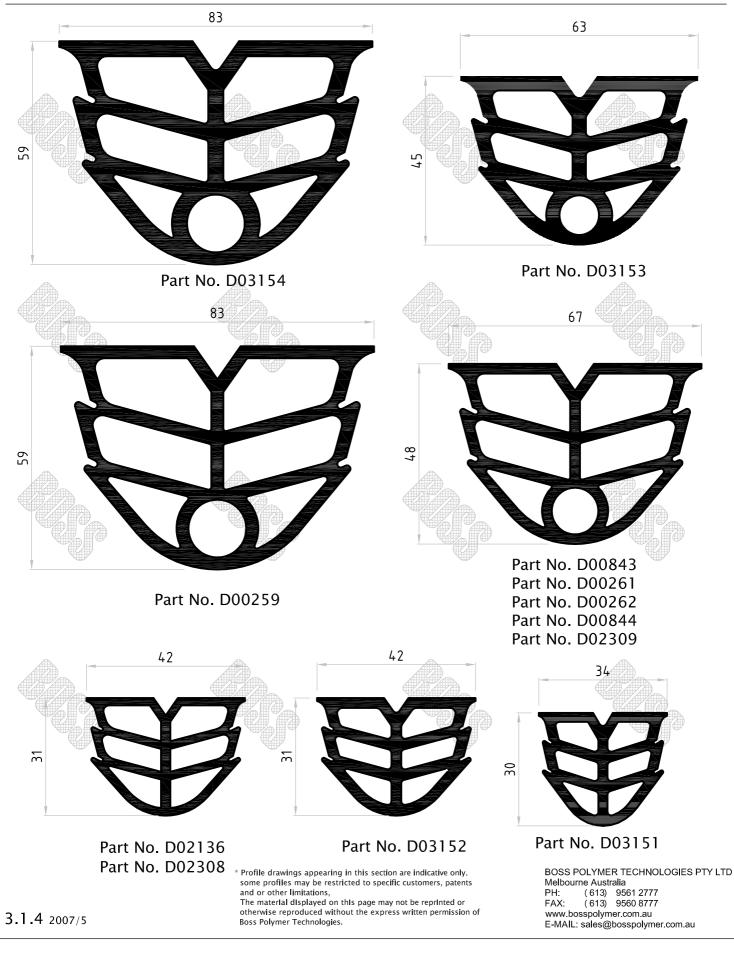

|
| 3.11.0 | Marine / Docking                       |
|        |                                        |



# Compression Seals **Extrusions**



Part No. D02417

\* Profile drawings appearing in this section are indicative only. some profiles may be restricted to specific customers, patents and or other limitations,

The material displayed on this page may not be reprinted or otherwise reproduced without the express written permission of Boss Polymer Technologies. BOSS POLYMER TECHNOLOGIES PTY LTD Melbourne Australia PH: (613) 9561 2777 FAX: (613) 9560 8777 www.bosspolymer.com.au E-MAIL: sales@bosspolymer.com.au



# Compression Seals **Extrusions**







E-MAIL: sales@bosspolymer.com.au



3.1.2 2007/5



# Compression Seals





# Compression Seals **Extrusions**





# Compression Seals **Extrusions**





## Expansion Joint Extrusions





### Expansion Joint Extrusions









\* Profile drawings appearing in this section are indicative only. some profiles may be restricted to specific customers, patents and or other limitations, The material displayed on this page may not be reprinted or otherwise reproduced without the express written permission of Boss Polymer Technologies.

BOSS POLYMER TECHNOLOGIES PTY LTD Melbourne Australia PH: (613) 9561 2777 FAX: (613) 9560 8777 www.bosspolymer.com.au E-MAIL: sales@bosspolymer.com.au



### Expansion Joint Extrusions





### Expansion Joint Extrusions





# Expansion Joint **Extrusions**





### **Expansion Joint Extrusions**



3.2.6 2007/5

Boss Polymer Technologies.

E-MAIL: sales@bosspolymer.com.