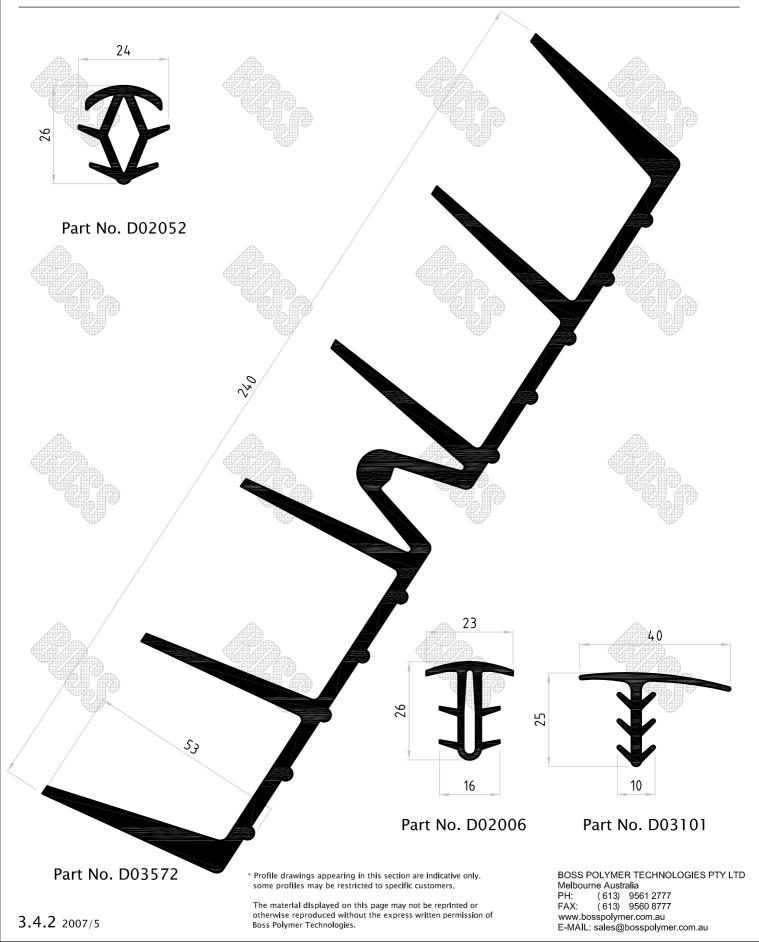

### Noise Wall Gaskets & Finseals **Extrusions**

### Noise Wall Gaskets & Finseals Extrusions

\* Profile drawings appearing in this section are indicative only. some profiles may be restricted to specific customers.

The material displayed on this page may not be reprinted or otherwise reproduced without the express written permission of Boss Polymer Technologies.

BOSS POLYMER TECHNOLOGIES PTY LTD Melbourne Australia PH: (613) 9561 2777 FAX: (613) 9560 8777 www.bosspolymer.com.au E-MAIL: sales@bosspolymer.com.au