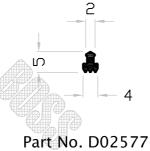

### Glazing H type & Locking Key Extrusions

### Glazing, Weather, Wiper, Bulb seals Extrusions

Part No. D03303

Part No. D03273

Part No. D03318

Part No. D02495

Part No. D02947

Part No. D02550

Part No. D00031