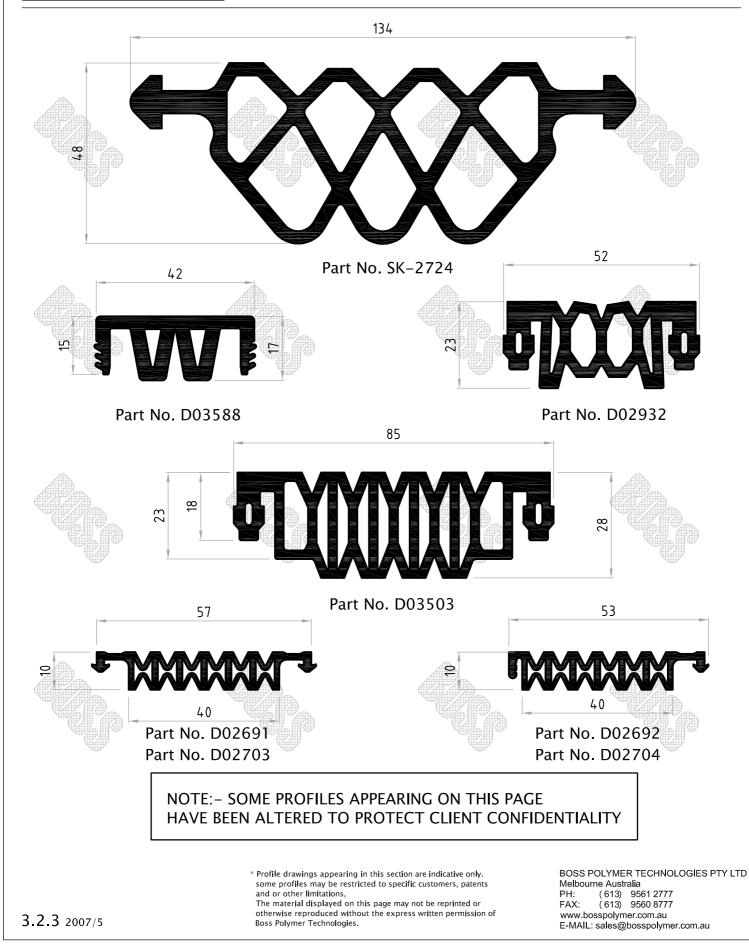

# Expansion Joint **Extrusions**

### **Expansion Joint Extrusions**

3.2.6 2007/5

Boss Polymer Technologies.

E-MAIL: sales@bosspolymer.com.au