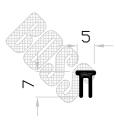

### Glazing H type & Locking Key Extrusions

### Glazing, Weather, Wiper, Bulb seals Extrusions

Part No. D03303

Part No. D03273

Part No. D03318

Part No. D02495

Part No. D02947

Part No. D02550

Part No. D00031