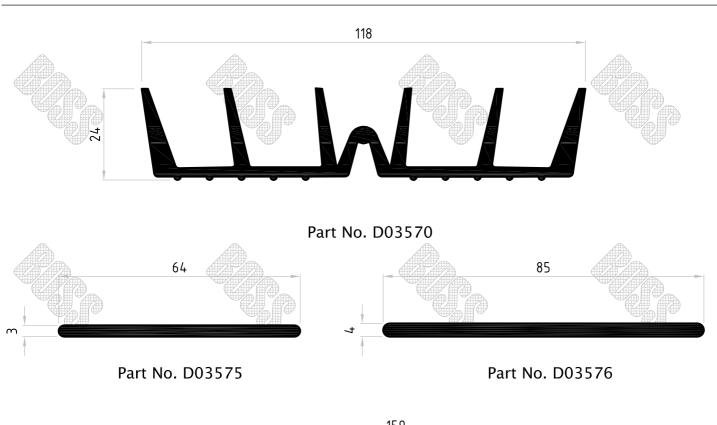

### Noise Wall Gaskets & Finseals **Extrusions**

### Noise Wall Gaskets & Finseals Extrusions

\* Profile drawings appearing in this section are indicative only. some profiles may be restricted to specific customers.

The material displayed on this page may not be reprinted or otherwise reproduced without the express written permission of Boss Polymer Technologies.

BOSS POLYMER TECHNOLOGIES PTY LTD Melbourne Australia PH: (613) 9561 2777 FAX: (613) 9560 8777 www.bosspolymer.com.au E-MAIL: sales@bosspolymer.com.au

### Noise Wall Gaskets & Finseals Extrusions