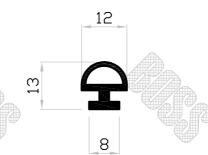

### Glazing, Weather, Wiper, Bulb seals Extrusions

Part No. D03303

Part No. D03273

Part No. D03318

Part No. D02495

Part No. D02947

Part No. D02550

Part No. D00031