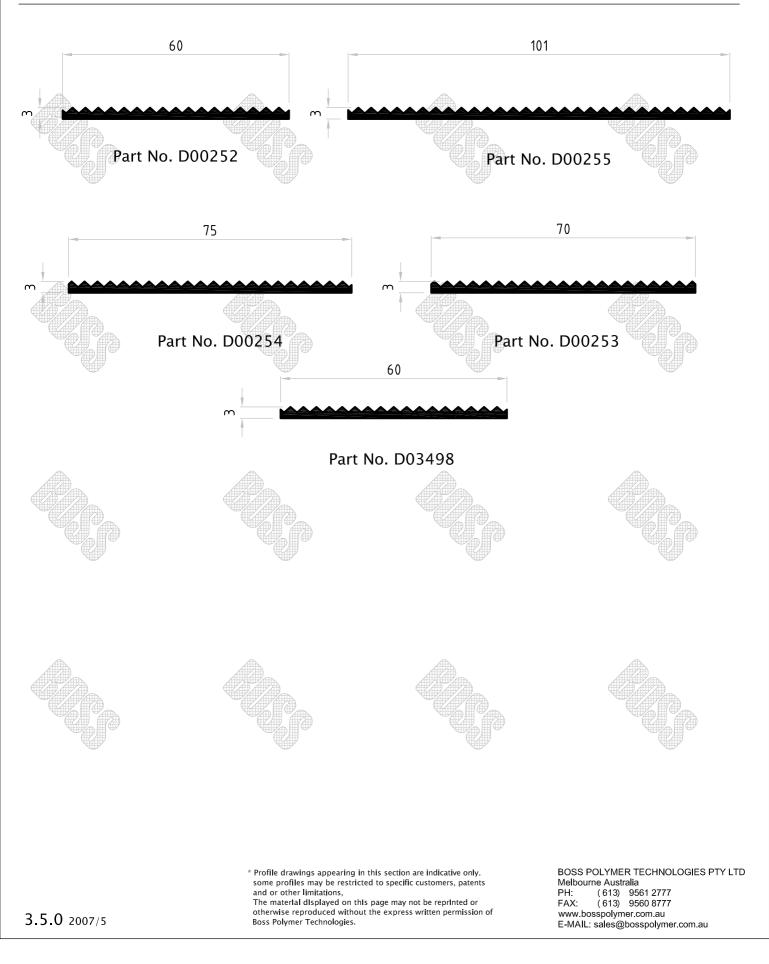

# Control Joints **Extrusions**





### Noise Wall Gaskets & Finseals **Extrusions**





### Noise Wall Gaskets & Finseals Extrusions





\* Profile drawings appearing in this section are indicative only. some profiles may be restricted to specific customers.

The material displayed on this page may not be reprinted or otherwise reproduced without the express written permission of Boss Polymer Technologies.

BOSS POLYMER TECHNOLOGIES PTY LTD Melbourne Australia PH: (613) 9561 2777 FAX: (613) 9560 8777 www.bosspolymer.com.au E-MAIL: sales@bosspolymer.com.au



### Noise Wall Gaskets & Finseals Extrusions





#### Noise Wall Gaskets For Acrylic Panels **Extrusions**



3.4.3 2007/5



#### Noise Wall Gaskets For Acrylic Panels Extrusions





## Weather Strip Seals **Extrusions**





### **Miscellaneous Civil & Construction Extrusions**



3.6.0 2007/5





# Miscellaneous Civil & Construction Extrusions





### Miscellaneous Civil & Construction Extrusions





#### Miscellaneous Civil & Construction Extrusions





#### **Miscellaneous Civil & Construction Extrusions**

E-MAIL: sales@bosspolymer.com.au



3.6.5 2007/5



3.7.0 2007/5

Boss Polymer Technologies.

www.bosspolymer.com.au E-MAIL: sales@bosspolymer.com.au









### Glazing H type & Locking Key Extrusions





### Glazing, Weather, Wiper, Bulb seals Extrusions









Part No. D03303

Part No. D03273

Part No. D03318

Part No. D02495









Part No. D02947



Part No. D02550



Part No. D00031

Part No. D02943



Part No. D03457



Part No. D00732



Part No. D03467



Part No. D00954

\* Profil