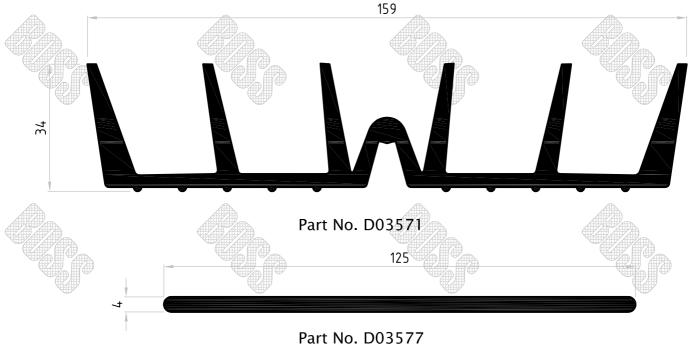

### Noise Wall Gaskets & Finseals **Extrusions**

### Noise Wall Gaskets & Finseals Extrusions

\* Profile drawings appearing in this section are indicative only. some profiles may be restricted to specific customers.

The material displayed on this page may not be reprinted or otherwise reproduced without the express written permission of Boss Polymer Technologies.

BOSS POLYMER TECHNOLOGIES PTY LTD Melbourne Australia PH: (613) 9561 2777 FAX: (613) 9560 8777 www.bosspolymer.com.au E-MAIL: sales@bosspolymer.com.au

### Noise Wall Gaskets & Finseals Extrusions